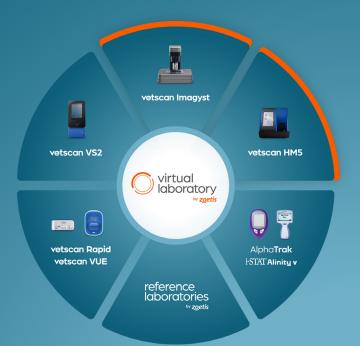

## Gain a complete hematology picture in minutes

Introducing the best-in-class hematology solution from Zoetis — a portfolio of integrated products and services that bring reference-lab quality<sup>2</sup> hematology results and specialist insights directly into your clinic to help you improve patient outcomes.

#### Comprehensive

Pair Vetscan HM5 CBC analysis with Vetscan Imagyst® AI Blood Smear estimated WBC differential and cell counts for a complete hematology picture at the point of care.

#### Connected

Access hematology reports anytime, anywhere on ZoetisDx.com, and connect with a global network of experts for remote review of AI Blood Smear samples.<sup>†</sup>

#### Supported

Review the images to make your diagnoses and add on remote expert review whenever you need it, so you can treat patients quickly and with confidence.

POWERED BY

## Bringing specialist-level medicine to your clinic

The Zoetis Virtual Laboratory offers deeper diagnostic insights that elevate patient care through combined in-clinic and online workflows. With point-of-care analyzers like the Vetscan HM5, reference laboratory services and anytime specialist support through clinical consultations and pathologist reviews, it empowers you to make fast, confident treatment decisions from the very first appointment.