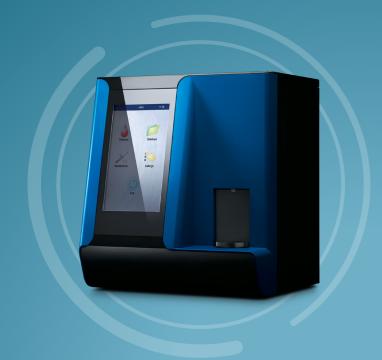

# vetscan HM5

## Reliable, simple and cost–effective CBC analysis

The Vetscan HM5<sup>®</sup> is a comprehensive hematology analyzer that offers results in minutes for a quick diagnosis and better patient outcomes.

## Fast and accurate<sup>1</sup> for **reliable hematology results**

- Offers a full 5-part differential with 22 parameters\*
- Cellular histograms that complement differentials
- Requires only a50 μL sample size

### Automated and easy to use, **maximizing efficiency**

- A 3-step process with an easy-to-read touchscreen
- Results in just 3–4 minutes for a **quick diagnosis**
- Minimal maintenance needs with **built-in reminders**

### Reliable performance for **cost-effective CBC analysis**

- Real-time results enable
  faster treatment decisions
- Analyzes 15 species\*
- Fast sample turnaround enables you to run more per hour

<sup>1</sup> Data on file, TI-05505, TI-05506, TI-05508, TI-05509, TI-05510, TI-05688, Zoetis Inc. <sup>\*</sup> 5-part differential available for 6 species, 3-part differential available for 9 species